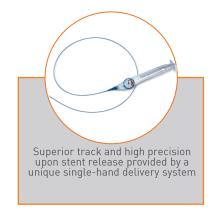

# Easy Flype

NITINOL SELF EXPANDING STENT FOR SFA

Easy Flype is a dedicated self expanding stent with hybrid cell design maximizing flexibility and conformability in SFA.

- Proven bio and haemo-compatibility enabled by the Bio Inducer Surface coating, accelerating strut coverage, reducing thrombogenicity and sealing against heavy metal ions release
- Effective balance between flexibility (for optimal conformability) and radial force (for highly calcified vessels), available up to 150 mm in length
- Superior track and high precision upon stent release provided by a unique singlehand delivery system

#### **UNIQUE FEATURES**