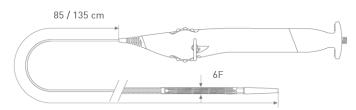

## **TECHNICAL DATA**

| CATHETER SPECIFICATIONS         |                                                                     |  |  |  |
|---------------------------------|---------------------------------------------------------------------|--|--|--|
| Category:                       | Over The Wire (OTW)                                                 |  |  |  |
| Guiding catheter compatibility: | 6F                                                                  |  |  |  |
| Guidewire compatibility:        | 0.035"                                                              |  |  |  |
| Usable catheter length:         | 85 - 135 cm                                                         |  |  |  |
| External Sheath:                | Braided Polyamide                                                   |  |  |  |
| Dual Release System:            | Thumbwheel for gradual deployment<br>Pull back for rapid deployment |  |  |  |