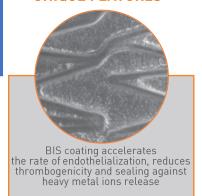

# Easy Flype

NITINOL SELF EXPANDING STENT FOR SFA

Easy Flype is a dedicated self expanding stent with hybrid cell design maximizing flexibility and conformability in SFA.

- Proven bio and haemo-compatibility enabled by the Bio Inducer Surface coating, accelerating strut coverage, reducing thrombogenicity and sealing against heavy metal ions release
- Effective balance between flexibility (for optimal conformability) and radial force (for highly calcified vessels), available up to 150 mm in length
- Superior track and high precision upon stent release provided by a unique singlehand delivery system

#### **UNIQUE FEATURES**