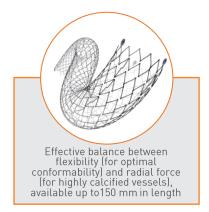

# Easy Flype

NITINOL SELF EXPANDING STENT FOR SFA

Easy Flype is a dedicated self expanding stent with hybrid cell design maximizing flexibility and conformability in SFA.

- Proven bio and haemo-compatibility enabled by the Bio Inducer Surface coating, accelerating strut coverage, reducing thrombogenicity and sealing against heavy metal ions release
- Effective balance between flexibility (for optimal conformability) and radial force (for highly calcified vessels), available up to 150 mm in length
- Superior track and high precision upon stent release provided by a unique singlehand delivery system

#### **UNIQUE FEATURES**