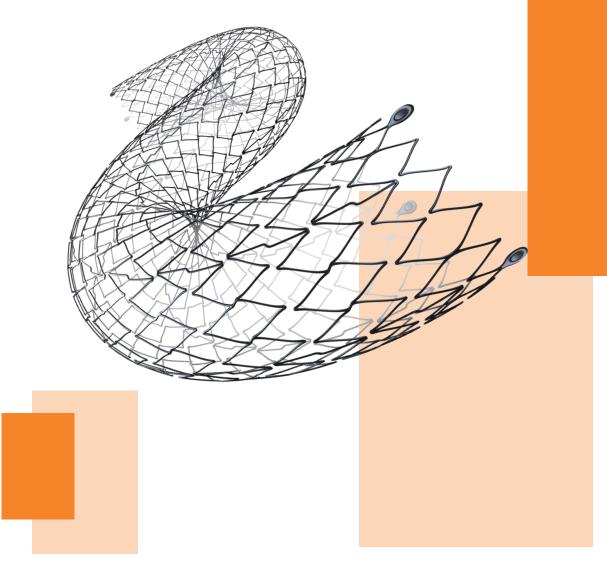

# Easy Flype

NITINOL SELF EXPANDING STENT FOR SFA

Easy Flype is a dedicated self expanding stent with hybrid cell design maximizing flexibility and conformability in SFA.

- Proven bio and haemo-compatibility enabled by the Bio Inducer Surface coating, accelerating strut coverage, reducing thrombogenicity and sealing against heavy metal ions release
- Effective balance between flexibility (for optimal conformability) and radial force (for highly calcified vessels), available up to 150 mm in length
- Superior track and high precision upon stent release provided by a unique singlehand delivery system

#### NITINOL SELF EXPANDING STENT FOR SFA